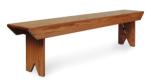

## Included Units

Total Count: 100 Padded Seat Overall Height 30.5" Overall Width 17.5"

Overall Length / Depth 19" Seat Height 17.5" Seat Size 15.5"W x 14.5"D Weight Limit: 300 LBS

**Total Count: 16** Length 120" Width 12" Weight Limit 1000 LBS