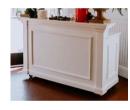

**Brown Bar** 1 Ice Chest & 1 Ice Bucket Provided Cannot be moved anywhere with steps.

Misc Tables: 1-6 Ft Table 1 - 4 Ft Table Width 30" Linen Provided

Total Count: 16 Height 39" Top 23.7"

White Bar