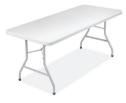

## Included Units

Total Count: 100 Padded Seat Overall Height 30.5" Overall Width 17.5"

Overall Length / Depth 19" Seat Height 17.5" Seat Size 15.5"W x 14.5"D Weight Limit: 300 LBS

**Total Count: 16** Length 120" Width 12" Weight Limit 1000 LBS