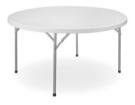

## Included Units

Total Count: 100 Padded Seat Overall Height 30.5" Overall Width 17.5"

Overall Length / Depth 19" Seat Height 17.5" Seat Size 15.5"W x 14.5"D Weight Limit: 300 LBS

**Total Count: 16** Length 120" Width 12" Weight Limit 1000 LBS