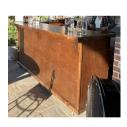

**Brown Bar** 1 Ice Chest & 1 Ice Bucket Provided Cannot be moved anywhere with steps.

Misc Tables: 1-6 Ft Table 1 - 4 Ft Table Width 30" Linen Provided

Total Count: 16 Height 39" Top 23.7"

White Bar