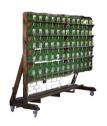

## Misc. Items Included

- 4 Ice Buckets
- 2 White 36 quart Ice Chest
- 1 Teal 48 quart Ice Chest
- 1 Black Large 2 Bay Beverage Cart Firewood for wood firepits
- 2 Large Industrial Fans
- 6 Propane Mushroom top heaters
  - 1 Tank Per Heater Included
- Corn Hole Boards
  - 1 set of bean bags
- 10 Trash Cans
  - 2 liners per can