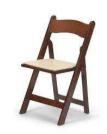

## Included Units

Total Count: 100 Padded Seat Overall Height 30.5" Overall Width 17.5"

Overall Length / Depth 19" Seat Height 17.5" Seat Size 15.5"W x 14.5"D Weight Limit: 300 LBS

**Total Count: 16** Length 120" Width 12" Weight Limit 1000 LBS